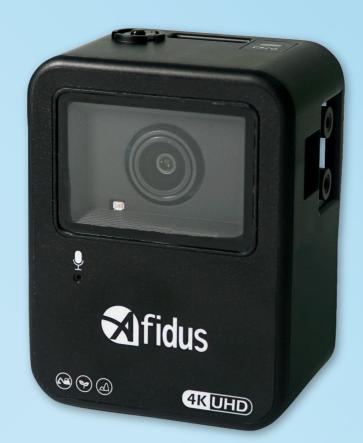

## ATL-800i World No.1 4K Resolution Battery Camera

## What is Afidus Battery Technology?



### **Stand-by mode**

Provides essential functions and saves energy smartly





# **Low Power Design**

Uses high efficiency components to prevent unnecessary energy waste



## **Optimized Power Design**

introduces AI smart power management to optimize energy supply system













Interval 5min



Afidus-800i supports external power bank via micro USB port. User can connect to power bank to extend time lapse cam recording days.

\* Battery life may still vary depending on recording conditions and battery quality.